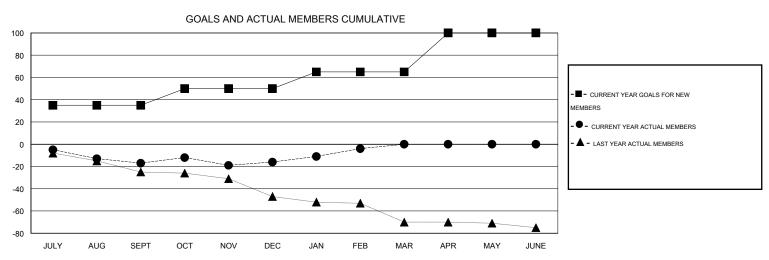

# **LOCATION SASKATCHEWAN**

 $\mathsf{GMT}\;\mathsf{CA}\;2$ 

|                                            |                  | Clubs            |                  |                  |                                        |                    | Members                             |                    |                  |
|--------------------------------------------|------------------|------------------|------------------|------------------|----------------------------------------|--------------------|-------------------------------------|--------------------|------------------|
|                                            | RESUL            | TS FOR 2015-2016 |                  |                  | RESULTS FOR 2015-2016                  |                    |                                     |                    |                  |
| QUARTER                                    | NEW CLUB<br>GOAL | NEW CLUBS        | DROPPED<br>CLUBS | NET<br>GAIN/LOSS | QUARTER                                | NEW MEMBER<br>GOAL | CHARTER AND<br>NEW MEMBERS<br>ADDED | DROPPED<br>MEMBERS | NET<br>GAIN/LOSS |
| JULY/AUG/SEPT                              | 1                | 0                | 0                | 0                | JULY/AUG/SEPT                          | 35<br>15           | 9<br>36                             | 26<br>35           | -17              |
| OCT/NOV/DEC<br>JAN/FEB/MAR<br>APR/MAY/JUNE | 0                | 0                | 0<br>0<br>0      | 0                | OCT/NOV/DEC  JAN/FEB/MAR  APR/MAY/JUNE | 15<br>15<br>35     | 28<br>0                             | 16<br>0            | 12<br>0          |